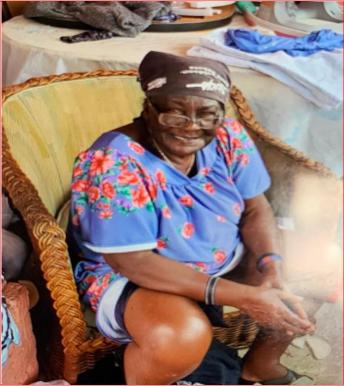

## **ENDANGERED ADULT**

| NAME:                      | MELINE ADELIN<br>BIEN-AIME |
|----------------------------|----------------------------|
| DOB:                       | 07/21/1935 (84 YOA)        |
| RACE:                      | BLACK                      |
| SEX:                       | FEMALE                     |
| HEIGHT:                    | 5'4"                       |
| WEIGHT:                    | 192 LBS                    |
| C/HAIR:                    | WHITE/BLACK                |
| C/EYES:                    | BROWN                      |
| MISSING<br>SINCE:          | 10/08/2019 @<br>2100 HOURS |
| LOCATION MISSING FROM:     |                            |
| 6700 NE Miami PL Miami, FL |                            |
| Case 191009-0076143        |                            |

The Miami Police Department is requesting your assistance in locating this missing adult. She was last seen wearing a pink night gown, no shoes, and may have in her possession a pillow and blanket. If you have any information, please contact the Miami Police Department at (305)603-6300 or (305)603-6310.